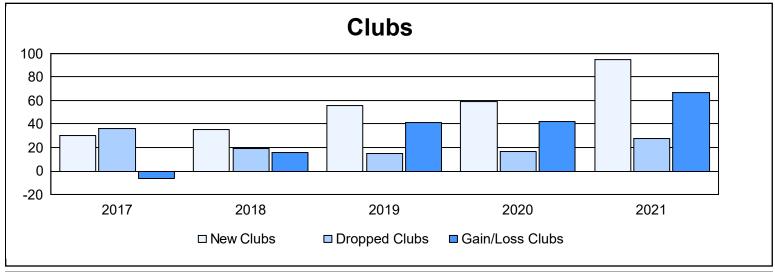

| Year      | New<br>Clubs | Dropped<br>Clubs | Gain/<br>Loss<br>Clubs | New<br>Members | Charter<br>Members | Reinstate<br>Members | Transfer<br>Members | Total<br>Member<br>Added | Total<br>Members<br>Dropped | Gain/<br>Loss<br>Members |
|-----------|--------------|------------------|------------------------|----------------|--------------------|----------------------|---------------------|--------------------------|-----------------------------|--------------------------|
| 2016-2017 | 30           | 36               | -6                     | 2,189          | 844                | 330                  | 39                  | 3,402                    | 3,564                       | -162                     |
| 2017-2018 | 35           | 19               | 16                     | 3,127          | 987                | 252                  | 46                  | 4,412                    | 3,381                       | 1,031                    |
| 2018-2019 | 56           | 15               | 41                     | 1,997          | 1,607              | 216                  | 28                  | 3,848                    | 3,098                       | 750                      |
| 2019-2020 | 59           | 17               | 42                     | 1,871          | 1,621              | 291                  | 63                  | 3,846                    | 3,779                       | 67                       |
| 2020-2021 | 95           | 28               | 67                     | 2,801          | 2,373              | 118                  | 70                  | 5,362                    | 3,358                       | 2,004                    |
| Average   | 55           | 23               | 32                     | 2,397          | 1,486              | 241                  | 49                  | 4,174                    | 3,436                       | 738                      |