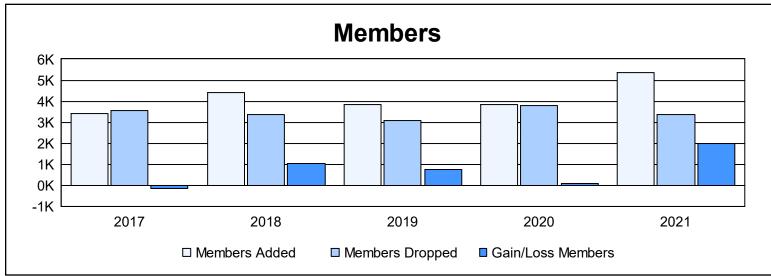

| Year      | New<br>Clubs | Dropped<br>Clubs | Gain/<br>Loss<br>Clubs | New<br>Members | Charter<br>Members | Reinstate<br>Members | Transfer<br>Members | Total<br>Member<br>Added | Total<br>Members<br>Dropped | Gain/<br>Loss<br>Members |
|-----------|--------------|------------------|------------------------|----------------|--------------------|----------------------|---------------------|--------------------------|-----------------------------|--------------------------|
| 2016-2017 | 30           | 36               | -6                     | 2,189          | 844                | 330                  | 39                  | 3,402                    | 3,564                       | -162                     |
| 2017-2018 | 35           | 19               | 16                     | 3,127          | 987                | 252                  | 46                  | 4,412                    | 3,381                       | 1,031                    |
| 2018-2019 | 56           | 15               | 41                     | 1,997          | 1,607              | 216                  | 28                  | 3,848                    | 3,098                       | 750                      |
| 2019-2020 | 59           | 17               | 42                     | 1,871          | 1,621              | 291                  | 63                  | 3,846                    | 3,779                       | 67                       |
| 2020-2021 | 95           | 28               | 67                     | 2,801          | 2,373              | 118                  | 70                  | 5,362                    | 3,358                       | 2,004                    |
| Average   | 55           | 23               | 32                     | 2,397          | 1,486              | 241                  | 49                  | 4,174                    | 3,436                       | 738                      |